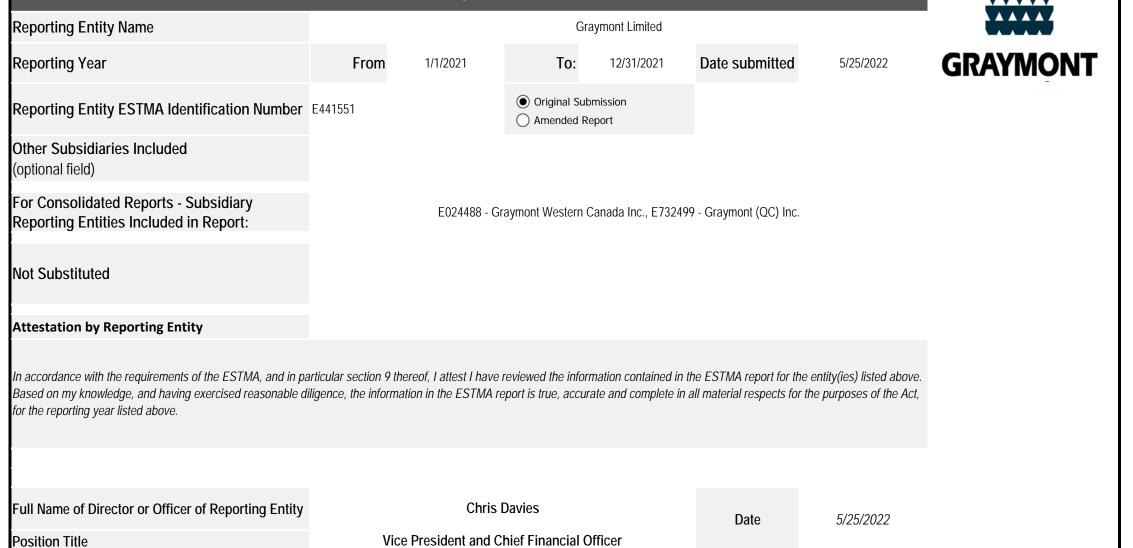

## Extractive Sector Transparency Measures Act - Annual Report

To: Reporting Year From: 12/31/2021 Currency of the Report CAD Reporting Entity Name Graymont Limited Reporting Entity ESTMA Identification Number E441551

Subsidiary Reporting Entities (if

E024488 - Graymont Western Canada Inc., E732499 - Graymont (QC) Inc.

necessary)

| Payments by Payee        |                                                        |                                                                           |            |           |         |                         |         |           |                                        |                               |                     |
|--------------------------|--------------------------------------------------------|---------------------------------------------------------------------------|------------|-----------|---------|-------------------------|---------|-----------|----------------------------------------|-------------------------------|---------------------|
| Country                  | Payee Name <sup>1</sup>                                | Departments, Agency, etc within Payee that Received Payments <sup>2</sup> | Taxes      | Royalties | Fees    | Production Entitlements | Bonuses | Dividends | Infrastructure<br>Improvement Payments | Total Amount paid to<br>Payee | Notes <sup>34</sup> |
| Canada                   | Government of Canada                                   | Canada Revenue Agency                                                     | 6,780,000  |           |         |                         |         |           |                                        | 6,780,000                     |                     |
| Canada -Quebec           | Brome-Missisquioi Regional County Municipality, Québec |                                                                           |            |           | 380,000 |                         |         |           |                                        | 380,000                       |                     |
| Canada -Quebec           | Dudswell Municipality                                  |                                                                           | 100,000    |           |         |                         |         |           |                                        | 100,000                       |                     |
| Canada - Alberta         | Municipal District of Bighorn, Alberta                 |                                                                           | 340,000    |           |         |                         |         |           |                                        | 340,000                       |                     |
| Canada -Manitoba         | Rural Municipality of Grahamdale, Manitoba             |                                                                           | 330,000    |           |         |                         |         |           |                                        | 330,000                       |                     |
| Canada -Quebec           | Ville St-Marc des Carrières, Québec                    |                                                                           |            |           | 160,000 |                         |         |           |                                        | 160,000                       |                     |
| Canada -Quebec           | Provincial Government of Quebec                        | Revenu Québec                                                             | 4,510,000  |           |         |                         |         |           |                                        | 4,510,000                     |                     |
| United States of America | Government of United States of America                 | Internal Revenue Service                                                  | 15,040,000 |           |         |                         |         |           |                                        | 15,040,000                    |                     |
| United States of America | Government of United States of America                 | United States Department of the Interior                                  |            |           | 340,000 |                         |         |           |                                        | 340,000                       |                     |
| United States of America | Broadwater County, Montana                             |                                                                           | 940,000    |           |         |                         |         |           |                                        | 940,000                       |                     |
| United States of America | Elko County, Nevada                                    | Elko County Treasurer                                                     | 390,000    |           |         |                         |         |           |                                        | 390,000                       |                     |
| United States of America | State of Nevada                                        | Nevada Department of Taxation                                             | 770,000    |           |         |                         |         |           |                                        | 770,000                       |                     |
| United States of America | Millard County, Utah                                   | Millard County Treasurer                                                  | 4,670,000  |           |         |                         |         |           |                                        | 4,670,000                     |                     |
| United States of America | State of Montana                                       | Montana Department of Revenue                                             | 350,000    |           |         |                         |         |           |                                        | 350,000                       |                     |
| United States of America | Township of Spring, Pennsylvania                       |                                                                           | 620,000    |           |         |                         |         |           |                                        | 620,000                       |                     |
| United States of America | State of Utah                                          | Trust Lands Administration                                                |            | 450,000   |         |                         |         |           |                                        | 450,000                       |                     |
| United States of America | State of Utah                                          | Utah State Tax Commission                                                 | 590,000    |           |         |                         |         |           |                                        | 590,000                       |                     |
| United States of America | Commonwealth Of Pennsylvania                           |                                                                           |            |           | 140,000 |                         |         |           |                                        | 140,000                       |                     |
| Australia                | Queensland Government                                  | Office of State Revenue (Queensland Treasury)                             |            | 610,000   |         |                         |         |           |                                        | 610,000                       |                     |
| Australia                | New South Wales Government                             | Office of State Revenue (NSW Treasury)                                    |            | 290,000   |         |                         |         |           |                                        | 290,000                       |                     |
| Australia                | New South Wales Government                             | Department of Planning, Industry and Environment                          |            |           | 130,000 |                         |         |           |                                        | 130,000                       |                     |
| Australia                | Hilltops Council, New South Wales                      |                                                                           |            | 250,000   |         |                         |         |           |                                        | 250,000                       |                     |
| Australia                | Queensland Government                                  | Department of Environment and Science                                     |            |           | 440,000 |                         |         |           |                                        | 440,000                       |                     |
| Australia                | Government of South Australia                          | Department for Energy and Mining                                          |            | 210,000   |         |                         |         |           |                                        | 210,000                       |                     |
| Australia                | Tasmanian Government                                   | Mineral Resources Tasmania                                                |            | 110,000   |         |                         |         |           |                                        | 110,000                       |                     |
| Malaysia                 | Government of Malaysia                                 | Inland Revenue Board Of Malaysia                                          | 400,000    |           |         |                         |         |           |                                        | 400,000                       |                     |
| Malaysia                 | Kuantan District                                       | Pentadbir Tanah Daerah Kuantan (Land Department)                          |            | 120,000   |         |                         |         |           |                                        | 120,000                       |                     |
| Malaysia                 | Kuantan District                                       | Perbadanan Setiausaha Keraj (Land Department)                             |            | 130,000   |         |                         |         |           |                                        | 130,000                       |                     |
| New Zealand              | Government of New Zealand                              | New Zealand Petroleum and Minerals                                        |            | 110,000   |         |                         |         |           |                                        | 110,000                       |                     |
|                          |                                                        |                                                                           |            |           |         |                         |         |           |                                        |                               |                     |